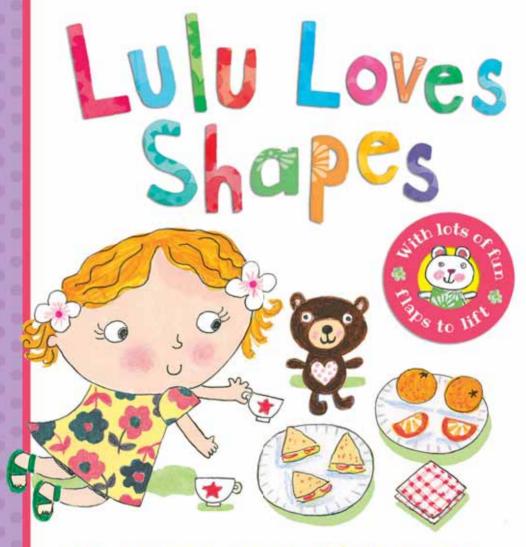

## Opening extract from Lulu Loves Shapes

Written by **Camilla Reid** 

Illustrated by Allie Busby

#### Camilla Reid 💙 Ailie Busby

BLOOMSBURY

Today Lulu and Mummy are going to have a picnic in the park.

È

Mummy is packing the paper plates. They are shaped like circles.

T OT

Lulu has asked for a cheese and tomato sandwich so Mummy makes it for her.