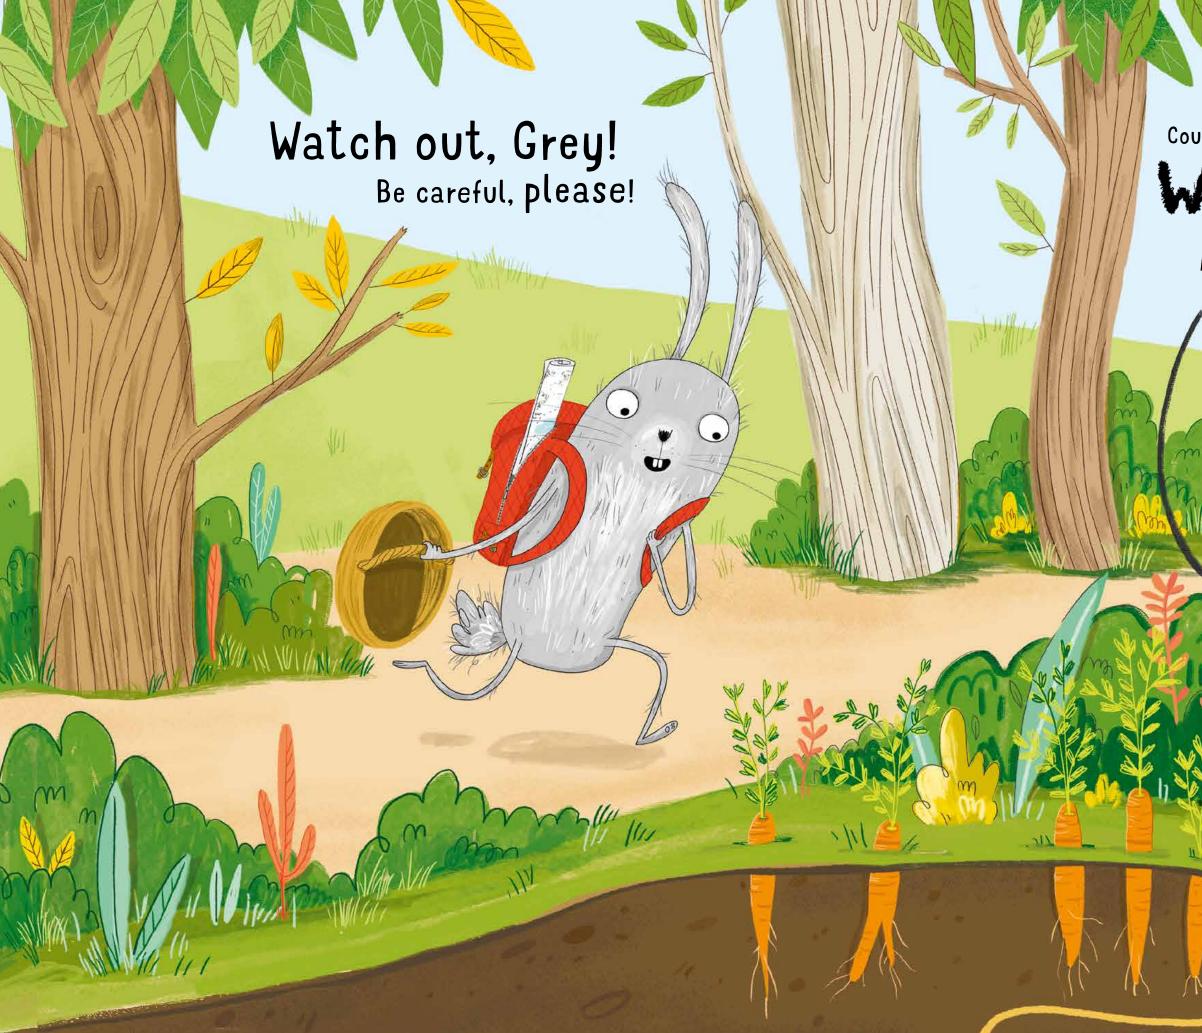

# Wolfish Stew

Suzi Moore

Erica Salcedo

BLOOMSBURY ONDON OXFORD NEW YORK NEW DELH

With a basket in hand he skipped along. As he skipped down the path he sang this song:

"I must stick to the path, I must stay on the trail. I must always look out for the

26BUSHI

Could that be a pair of...

# WOLFISH KNEES?