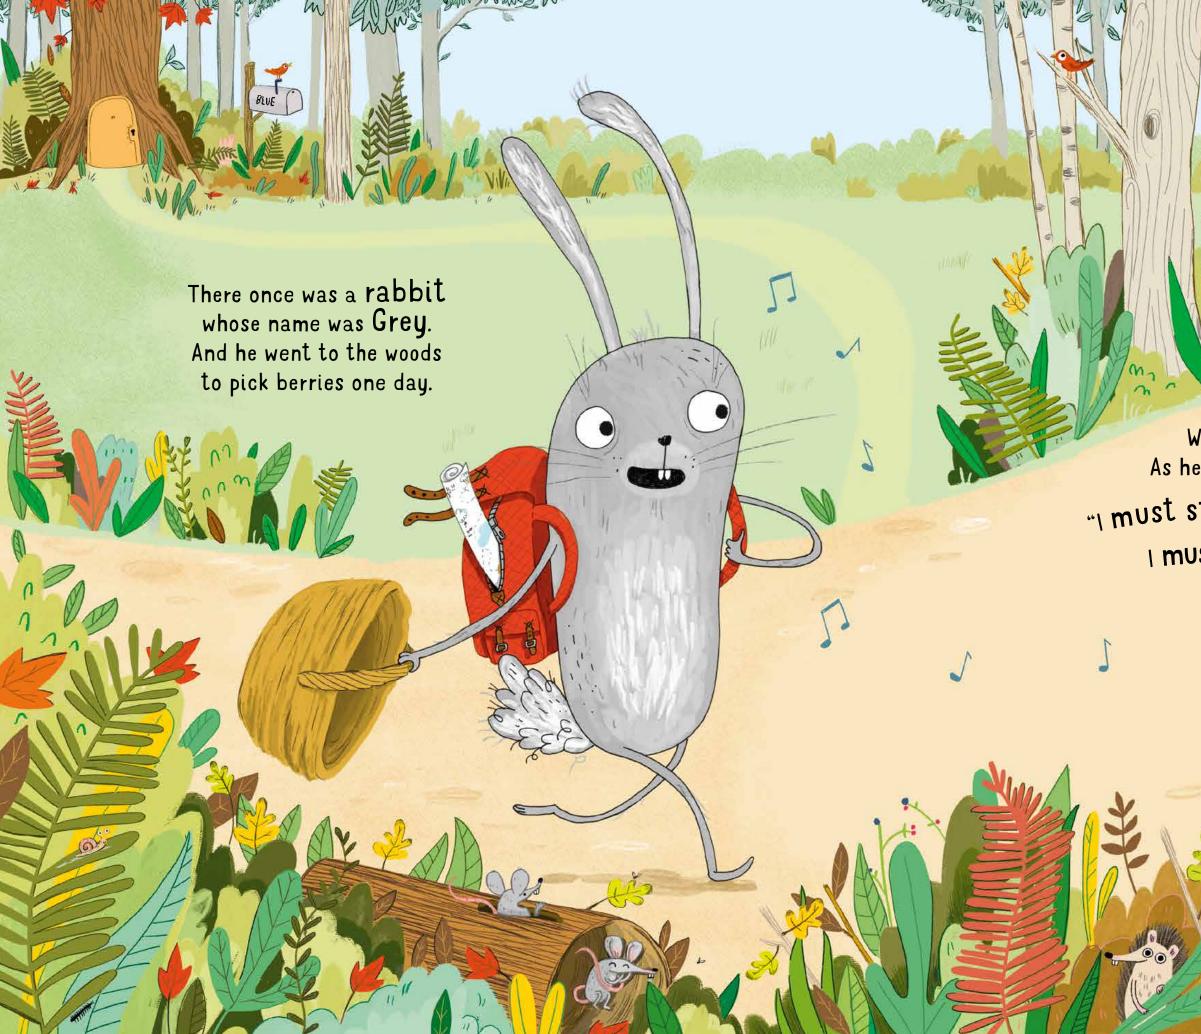

# Wolfish Stew

Suzi Moore

Erica Salcedo

BLOOMSBURY ONDON OXFORD NEW YORK NEW DELH

With a basket in hand he skipped along. As he skipped down the path he sang this song:

"I must stick to the path, I must stay on the trail. I must always look out for the