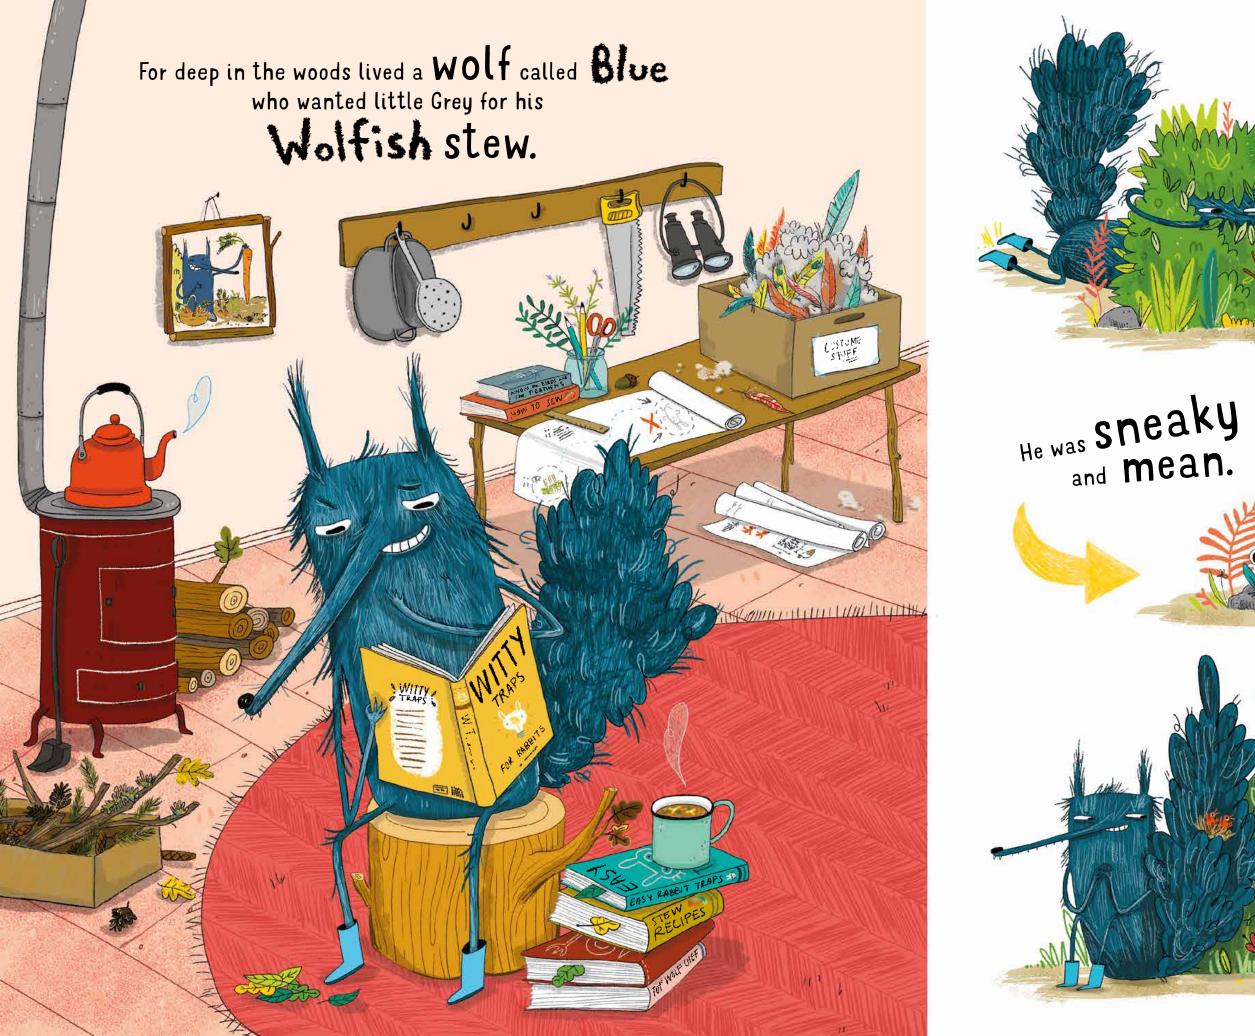

# Wolfish Stew

Suzi Moore

Erica Salcedo

BLOOMSBURY ONDON OXFORD NEW YORK NEW DELH

With a basket in hand he skipped along. As he skipped down the path he sang this song:

"I must stick to the path, I must stay on the trail. I must always look out for the