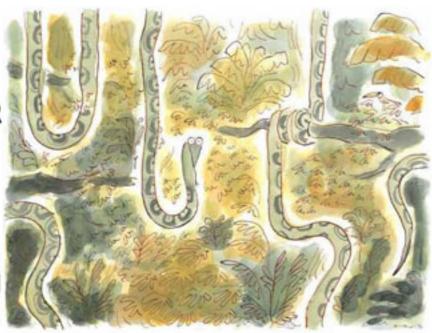

The largest snake
in the Belize
Jungle, the BOA
CONSTRICTOR

can reach an amazing length of 5 metres from head to tail.

Sometimes it's hard to see where it begins and ends, or which end belongs to which head.