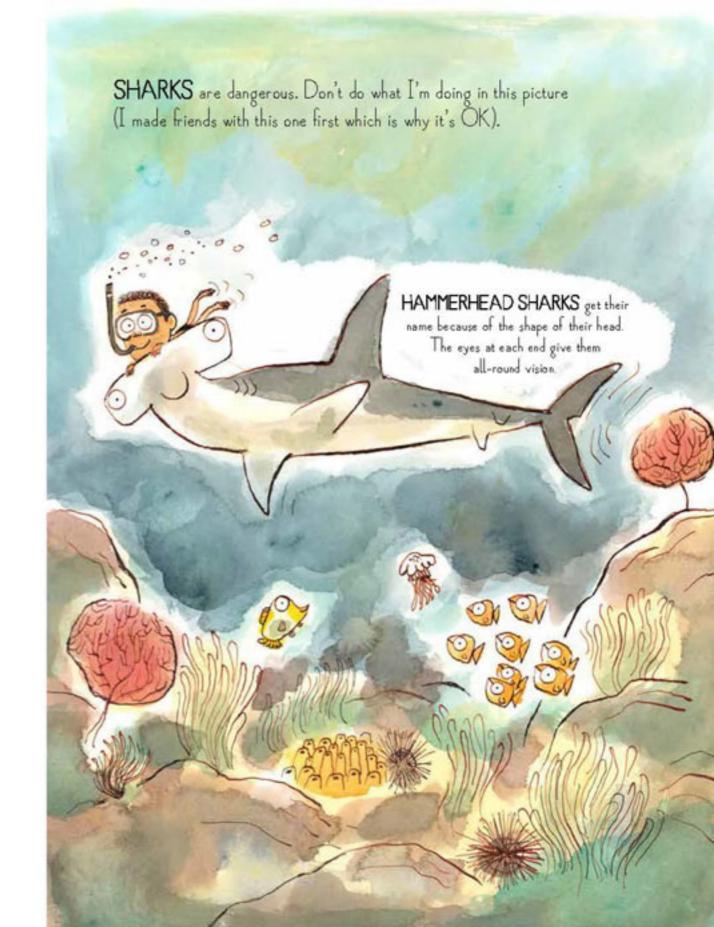

e reproduced, stored in a retrieval system, or transmitted, in any form, or by any means, electrical, mechanical, photocopying, recording or otherwise without the prior written permission of the publisher or a licence permitting restricted copying. In the United Kingdom such licences are issued by the Copyright Licensing Agency, Barnard's Inn, 86 Fetter Lane, London, EC4A 1EN.

A catalogue record for this book is available from the British Library.

ISBN 978-1-84780-878-3

Illustrated in watercolour

Edited by Katie Cotton - Designed by Andrew Watson

Printed in China

135798642



Yes, that's right. Some FISH can FLY. I didn't believe it either until I saw it with my own eyes. To get away from predators, they jump out of the water and let their wing-like fins carry them on air currents.



The largest snake
in the Belize
Jungle, the BOA
CONSTRICTOR

can reach an amazing length of 5 metres from head to tail.

Sometimes it's hard to see where it begins and ends, or which end belongs to which head.





We saw this **LEOPARD** prowling through the grass when we were in the jungle. Leopards are so strong they can haul their prey up into trees when they've killed it. It's lucky we made friends with this one!



2