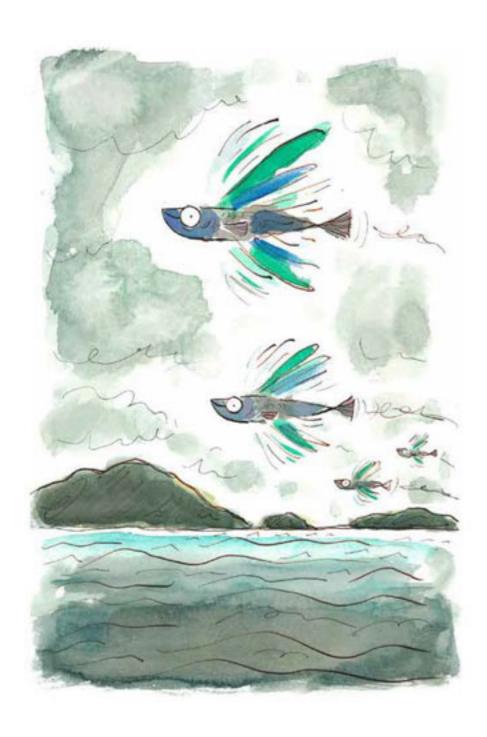

A catalogue record for this book is available from the British Library.

ISBN 978-1-84780-878-3

Illustrated in watercolour

Edited by Katie Cotton - Designed by Andrew Watson

Printed in China

135798642

Yes, that's right. Some FISH can FLY. I didn't believe it either until I saw it with my own eyes. To get away from predators, they jump out of the water and let their wing-like fins carry them on air currents.