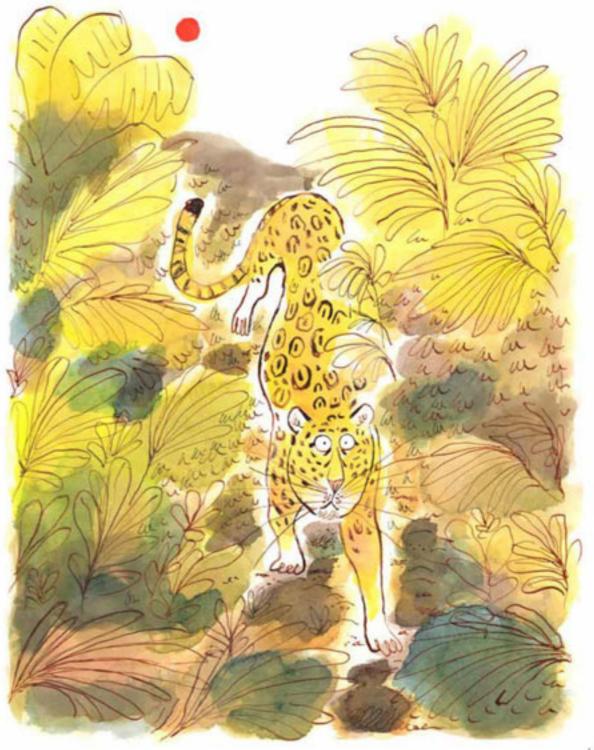

We saw this **LEOPARD** prowling through the grass when we were in the jungle. Leopards are so strong they can haul their prey up into trees when they've killed it. It's lucky we made friends with this one!