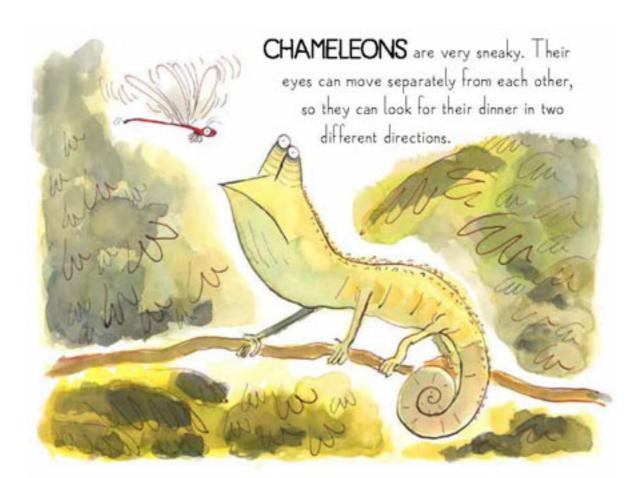

ce permitting restricted copying. In the United Kingdom such licences are issued by the Copyright Licensing Agency, Barnard's Inn, 86 Fetter Lane, London, EC4A 1EN.

A catalogue record for this book is available from the British Library.

ISBN 978-1-84780-878-3

Illustrated in watercolour

Edited by Katie Cotton - Designed by Andrew Watson

Printed in China

135798642



Yes, that's right. Some FISH can FLY. I didn't believe it either until I saw it with my own eyes. To get away from predators, they jump out of the water and let their wing-like fins carry them on air currents.



The largest snake
in the Belize
Jungle, the BOA
CONSTRICTOR

can reach an amazing length of 5 metres from head to tail.

Sometimes it's hard to see where it begins and ends, or which end belongs to which head.





We saw this **LEOPARD** prowling through the grass when we were in the jungle. Leopards are so strong they can haul their prey up into trees when they've killed it. It's lucky we made friends with this one!



2