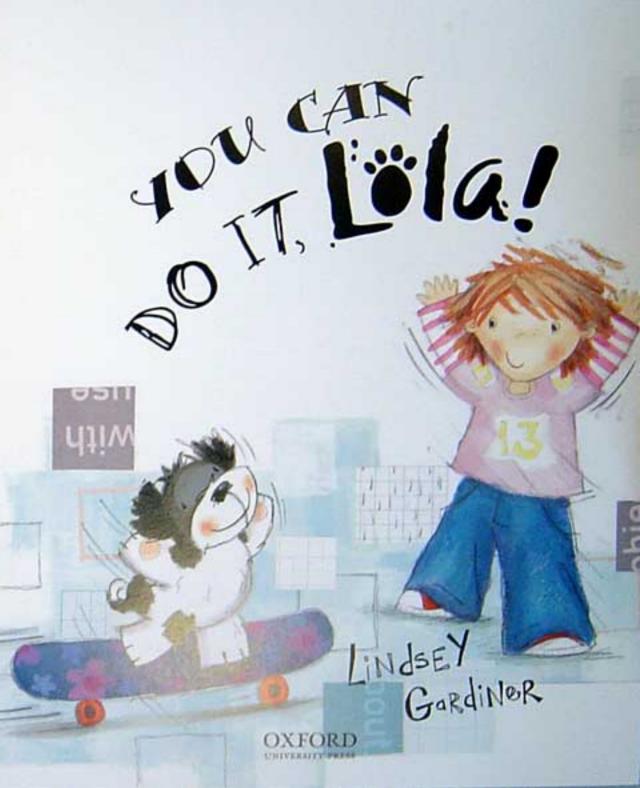

## You Can Do It, Lola!

written by

People say I'm really cute.

First they say.

First they say.

Nou're so sweet, IDIA.

Would you like a TREAT. Lola?'

BISCUITS