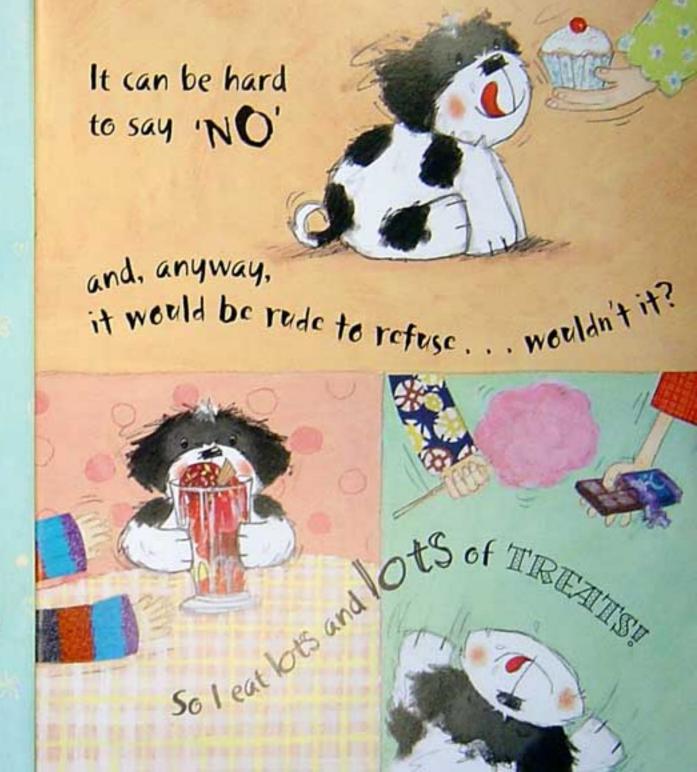

People say I'm really cute.

First they say.

First they say.

Nou're so sweet, IDIA.

Would you like a TREAT. Lola?'

BISCUITS