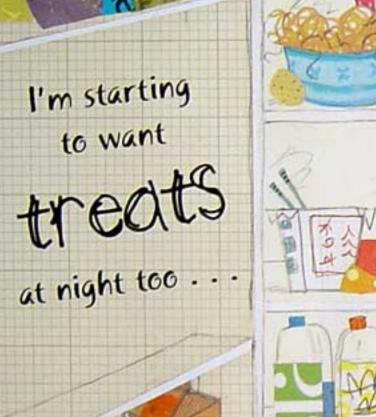

People say I'm really cute.

First they say.

First they say.

Nou're so sweet, IDIA.

Would you like a TREAT. Lola?'

BISCUITS