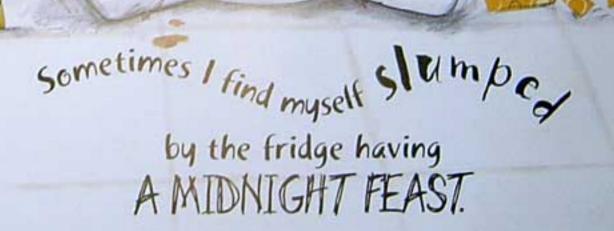

People say I'm really cute.

First they say.

First they say.

Nou're so sweet, IDIA.

Would you like a TREAT. Lola?'

BISCUITS