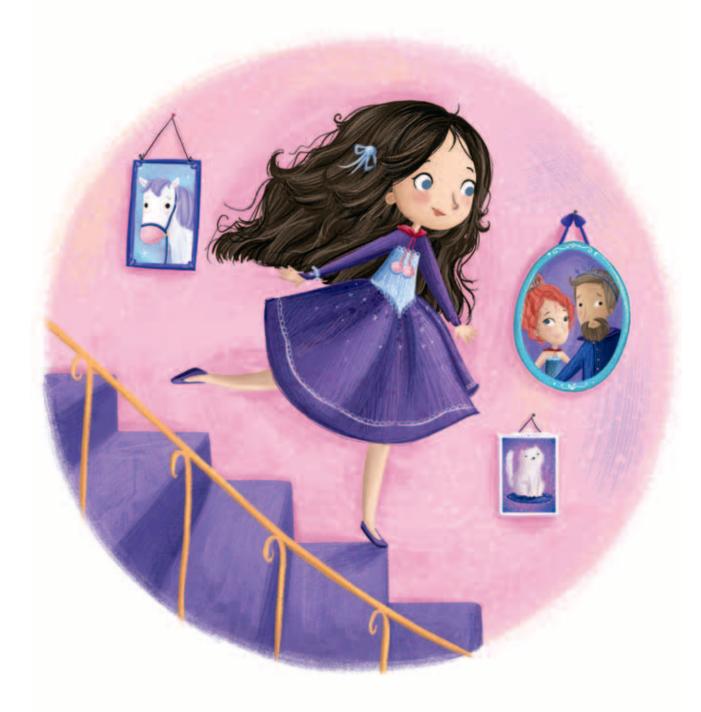

## Princess Snowbelle and the Snowstorm

Libby Frost

**Princess** Snowbelle ran from her bedroom to the grand ballroom in the Opaline Palace.

The decorations weren't in place just yet but the ballroom already shimmered and glowed, and beautiful music was playing as her father and mother danced.