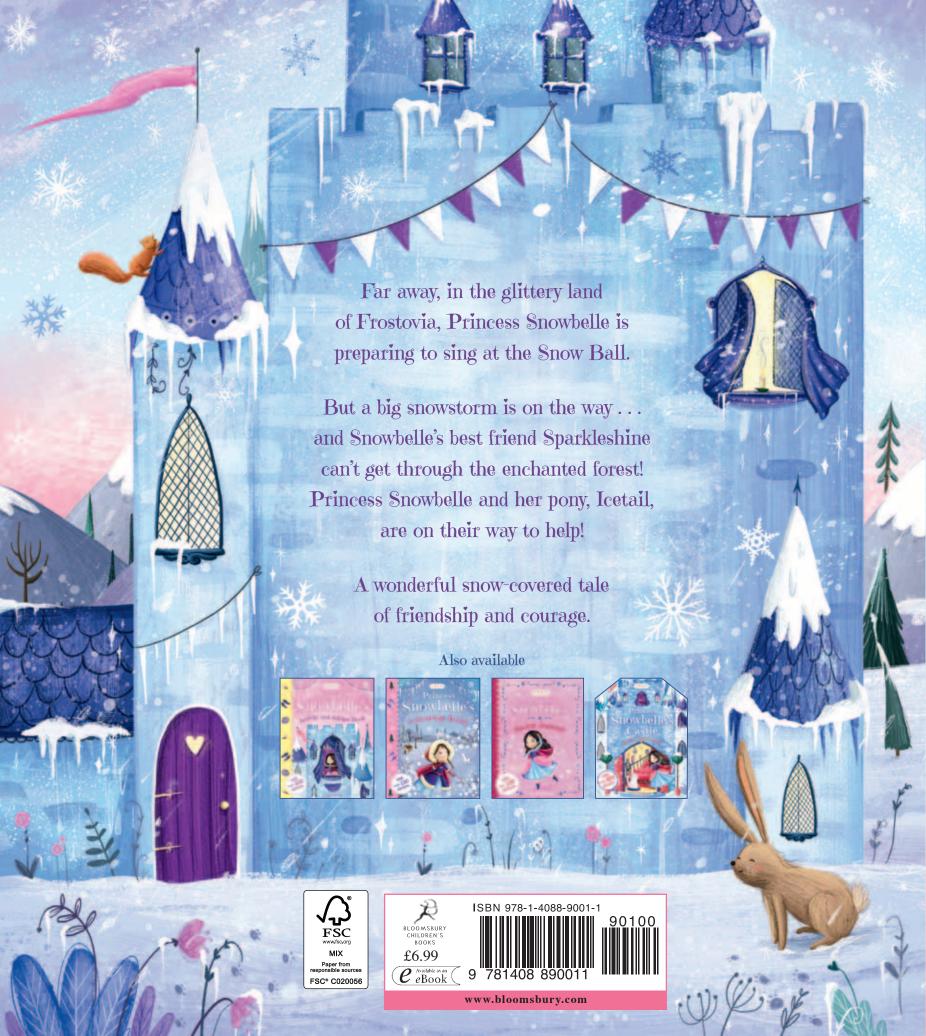

## Princess Snowbelle and the Snowstorm

Libby Frost

**Princess** Snowbelle ran from her bedroom to the grand ballroom in the Opaline Palace.

The decorations weren't in place just yet but the ballroom already shimmered and glowed, and beautiful music was playing as her father and mother danced.