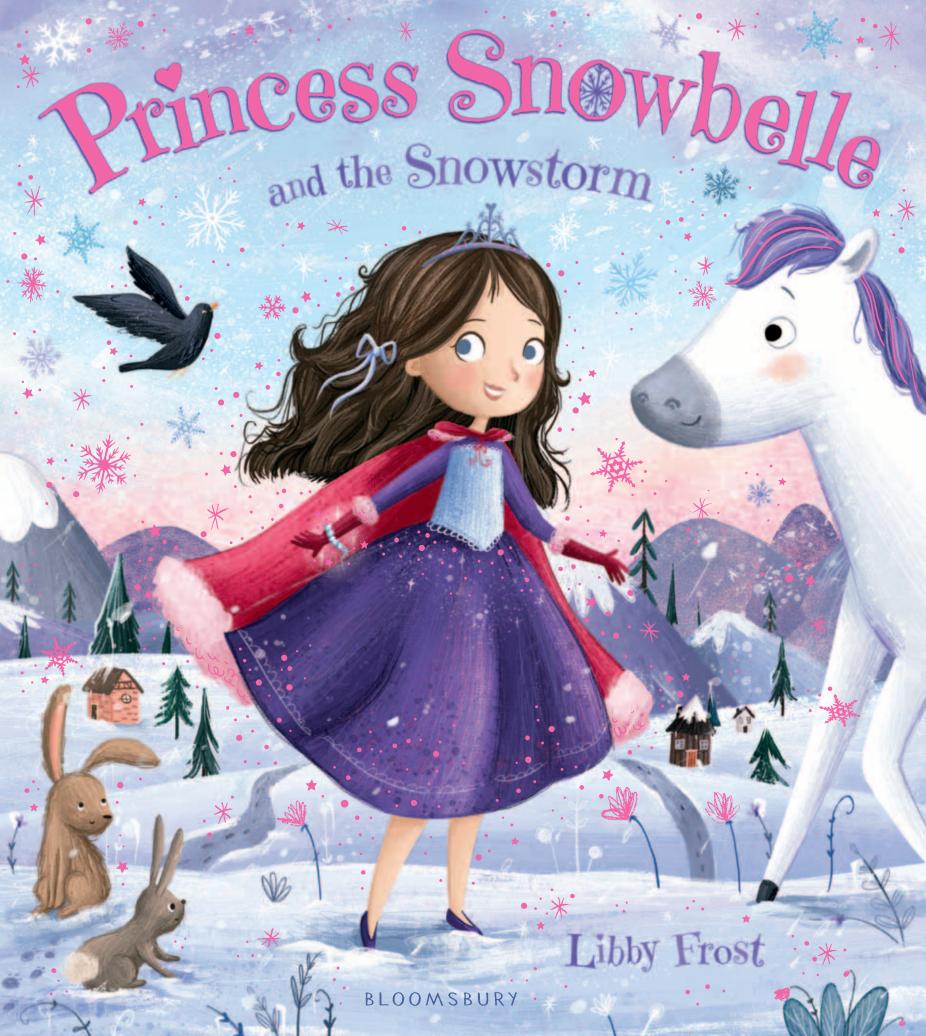

## Princess Snowbelle and the Snowstorm

Libby Frost

**Princess** Snowbelle ran from her bedroom to the grand ballroom in the Opaline Palace.

The decorations weren't in place just yet but the ballroom already shimmered and glowed, and beautiful music was playing as her father and mother danced.