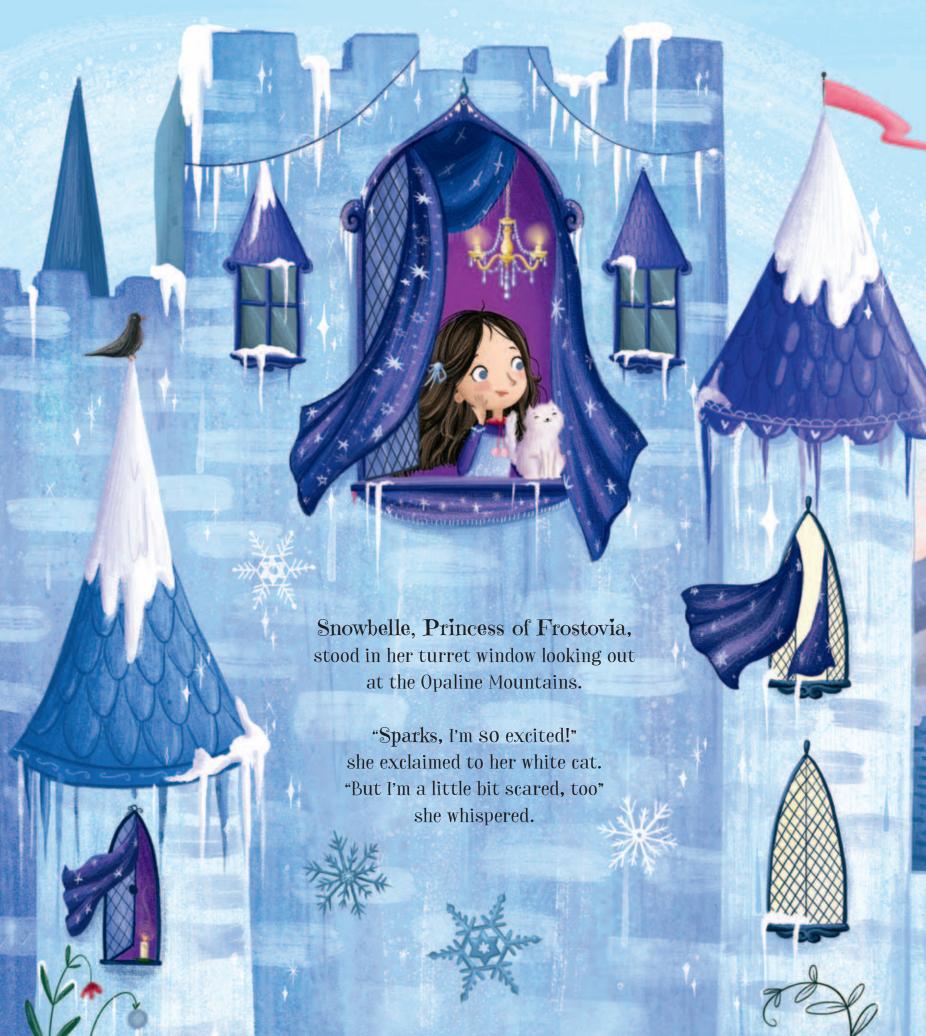

## Princess Snowbelle and the Snowstorm

Libby Frost

**Princess** Snowbelle ran from her bedroom to the grand ballroom in the Opaline Palace.

The decorations weren't in place just yet but the ballroom already shimmered and glowed, and beautiful music was playing as her father and mother danced.