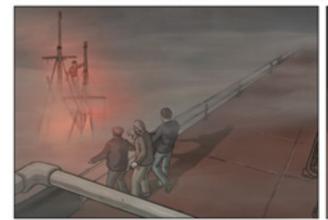

## The Adventures of John Blake Mystery of the Ghost Ship

Written by **Philip Pullman** 

Illustrated by

Fred Fordham

Published by