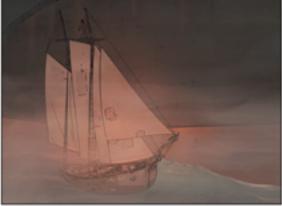

## The Adventures of John Blake Mystery of the Ghost Ship

Written by **Philip Pullman** 

Illustrated by

Fred Fordham

Published by