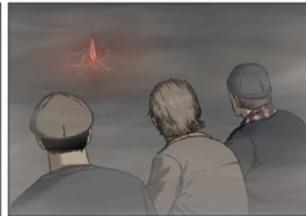

## The Adventures of John Blake Mystery of the Ghost Ship

Written by **Philip Pullman** 

Illustrated by

Fred Fordham

Published by