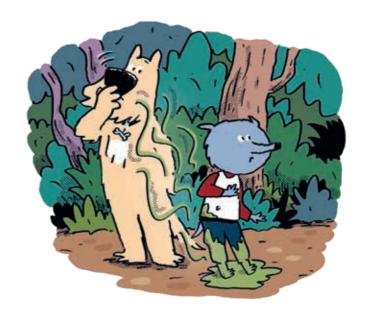

## TANGLETREE MYSTERIES

SLIME TIME

Meet the characters

Peggy
A dog with a secret life in Tangletree.

Stu Peggy's eager sidekick.

Nanna Stu's very kind nan.

Dennis and Clive Very handy with bunting.

Natalie Tangletree's own librarian.

Ro, Bo, and Benson Cheeky kids about town.

Hannah Local inventor and engineer.

Warrington
Watch out! He's big
and he's grumpy.

You're never alone in Tangletree.