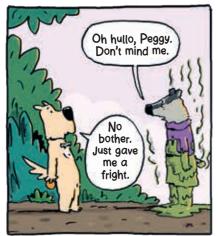

## TANGLETREE MYSTERIES

SLIME TIME

Meet the characters

Peggy
A dog with a secret life in Tangletree.

Stu Peggy's eager sidekick.

Nanna Stu's very kind nan.

Dennis and Clive Very handy with bunting.

Natalie Tangletree's own librarian.

Ro, Bo, and Benson Cheeky kids about town.

Hannah Local inventor and engineer.

Warrington
Watch out! He's big
and he's grumpy.

You're never alone in Tangletree.