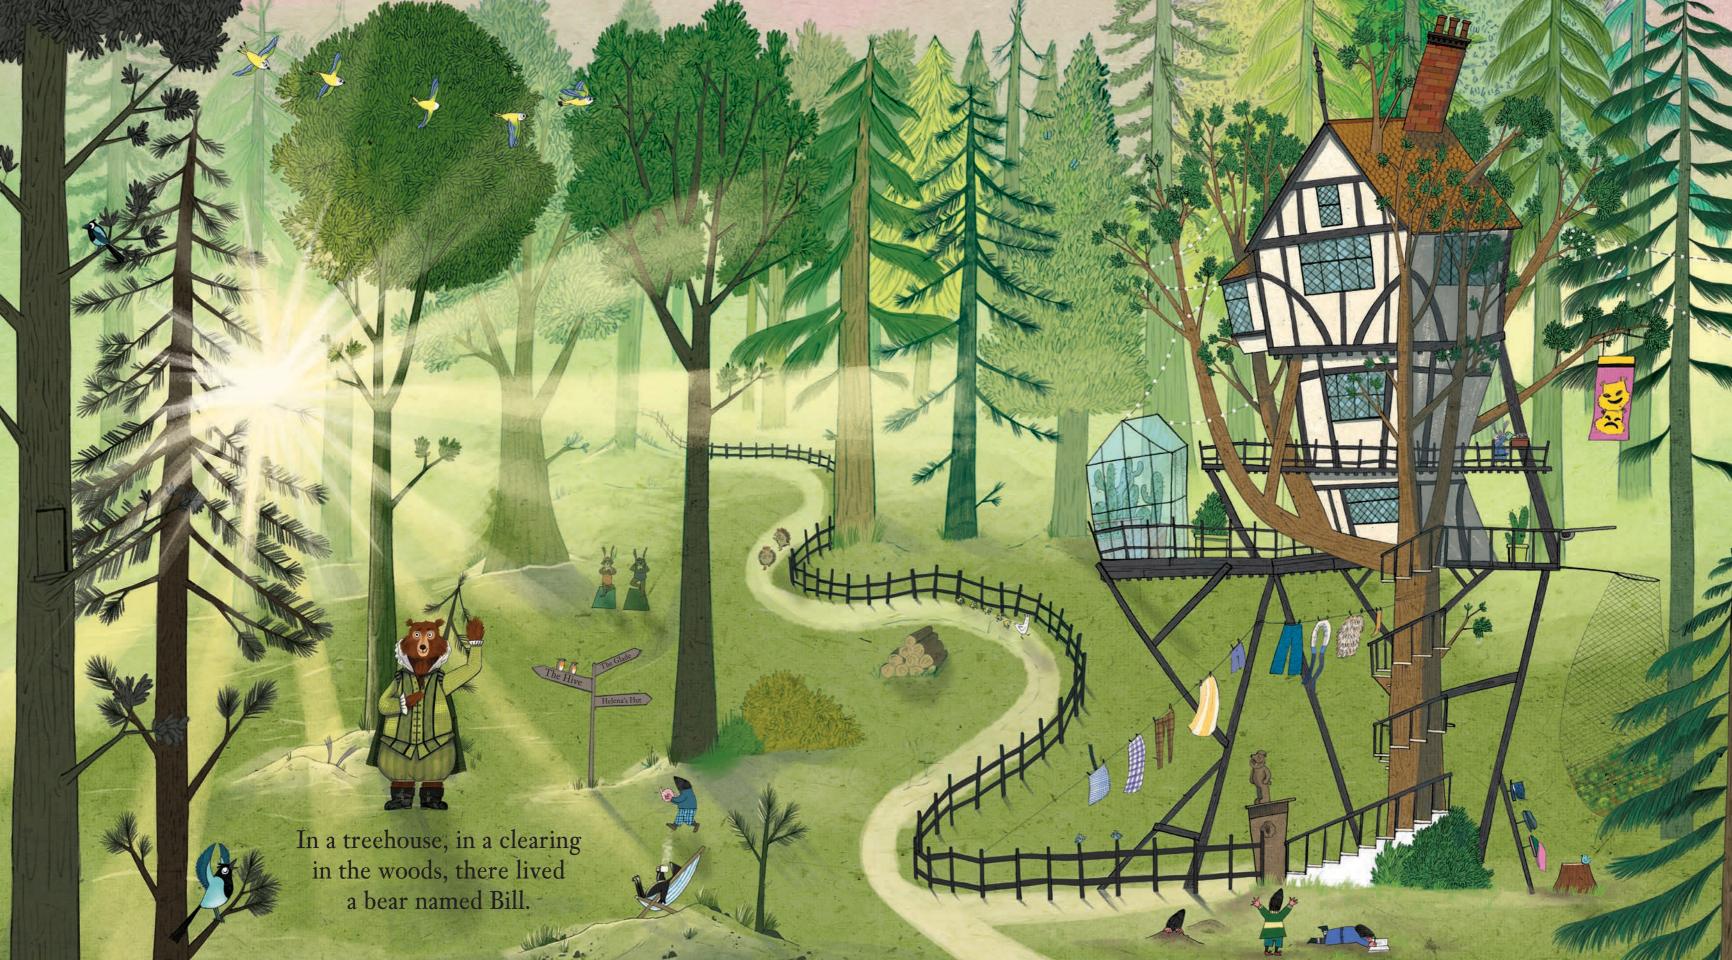

To my cocker spaniel Roo, who after two years of dancing round the forest has finally learned how to sleep...occasionally.

I.L.

A clever bear has written a new play,
What will the people think on its first day?
Oh, will the crowds applaud and cheer?
And will the apian queen appear?