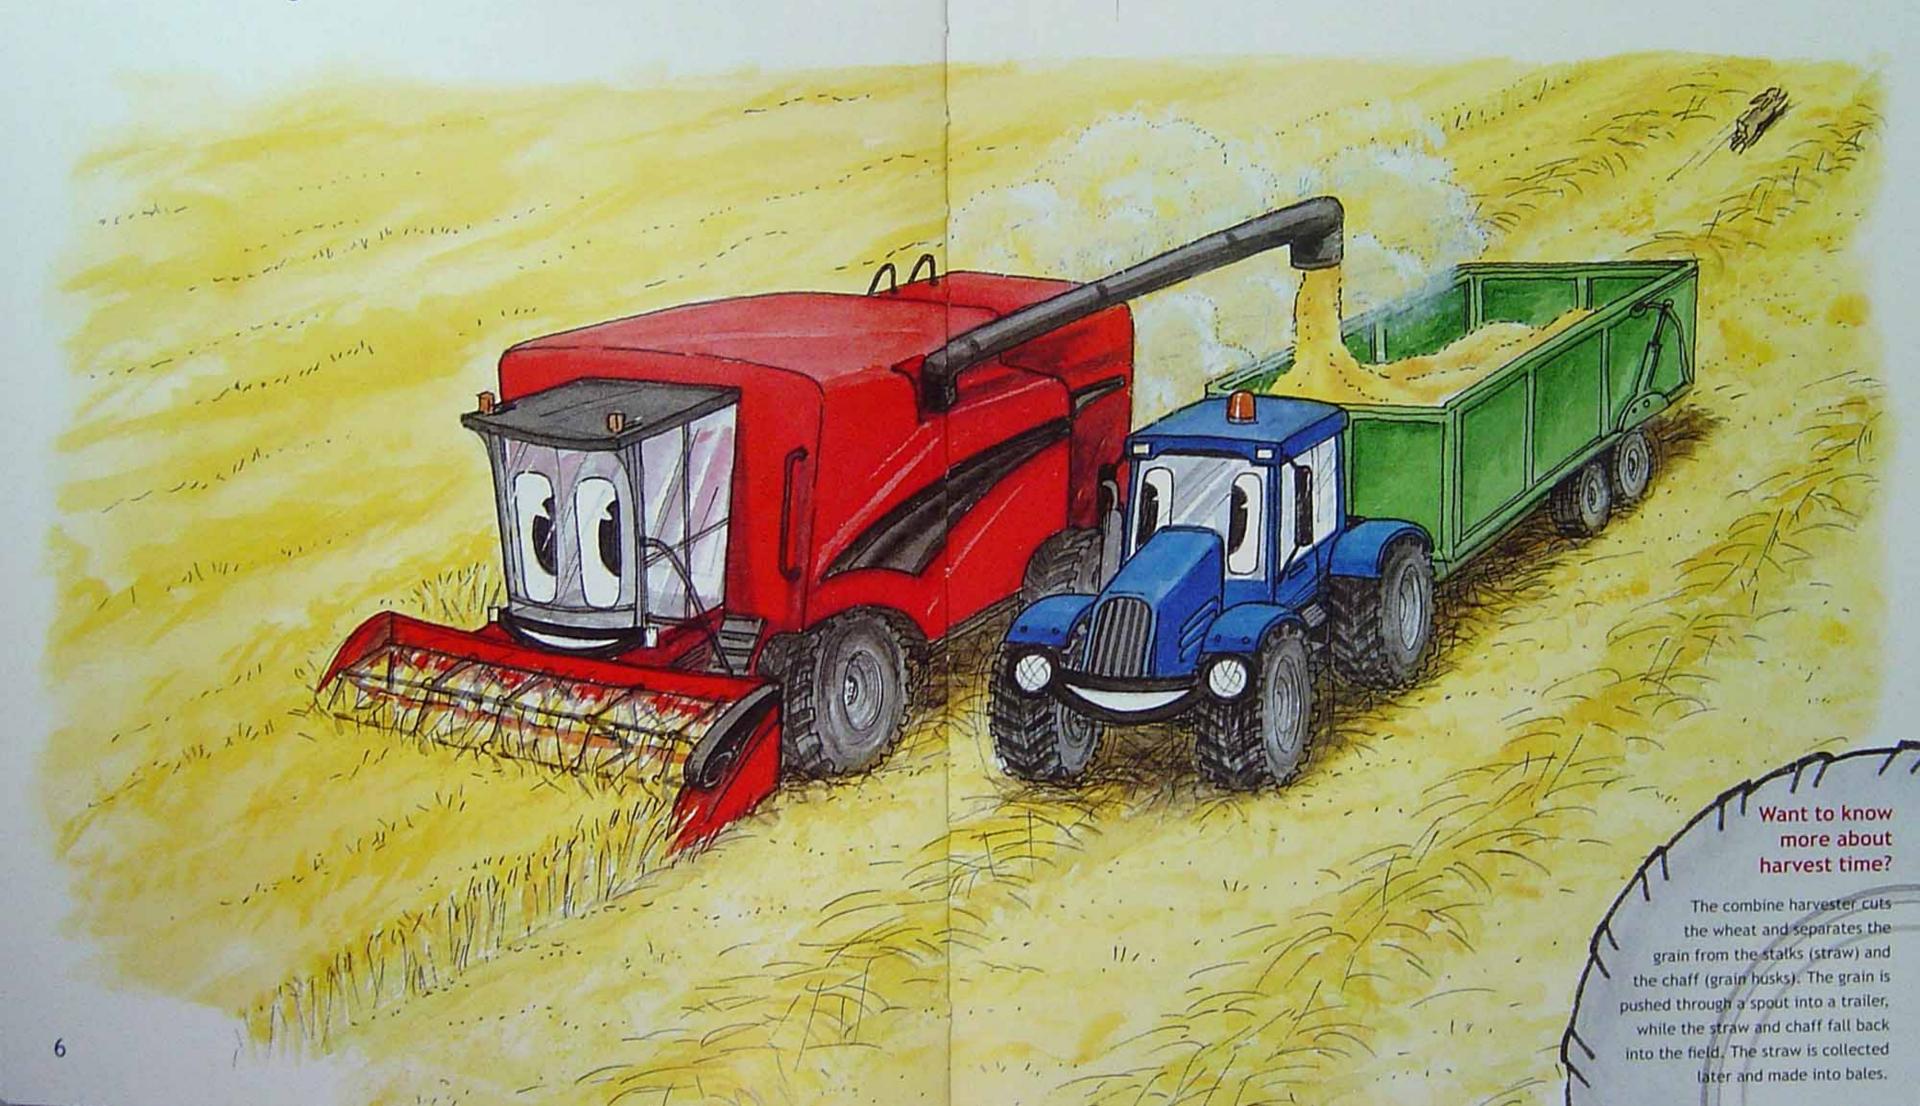

Max and Lucy, and the family dog, Ben.

Felix loves living on a farm - there is always plenty
to do and lots of people around. In fact, Felix couldn't
think of anywhere else that he would rather live.

The sun was shining and Felix was harvesting wheat with his friend Colin the Combine Harvester, who was big, red and very hard-working.

Colin cut the wheat, then blew the grain out into Felix's trailer. This created huge clouds of dust and Felix tried hard not to sneeze!