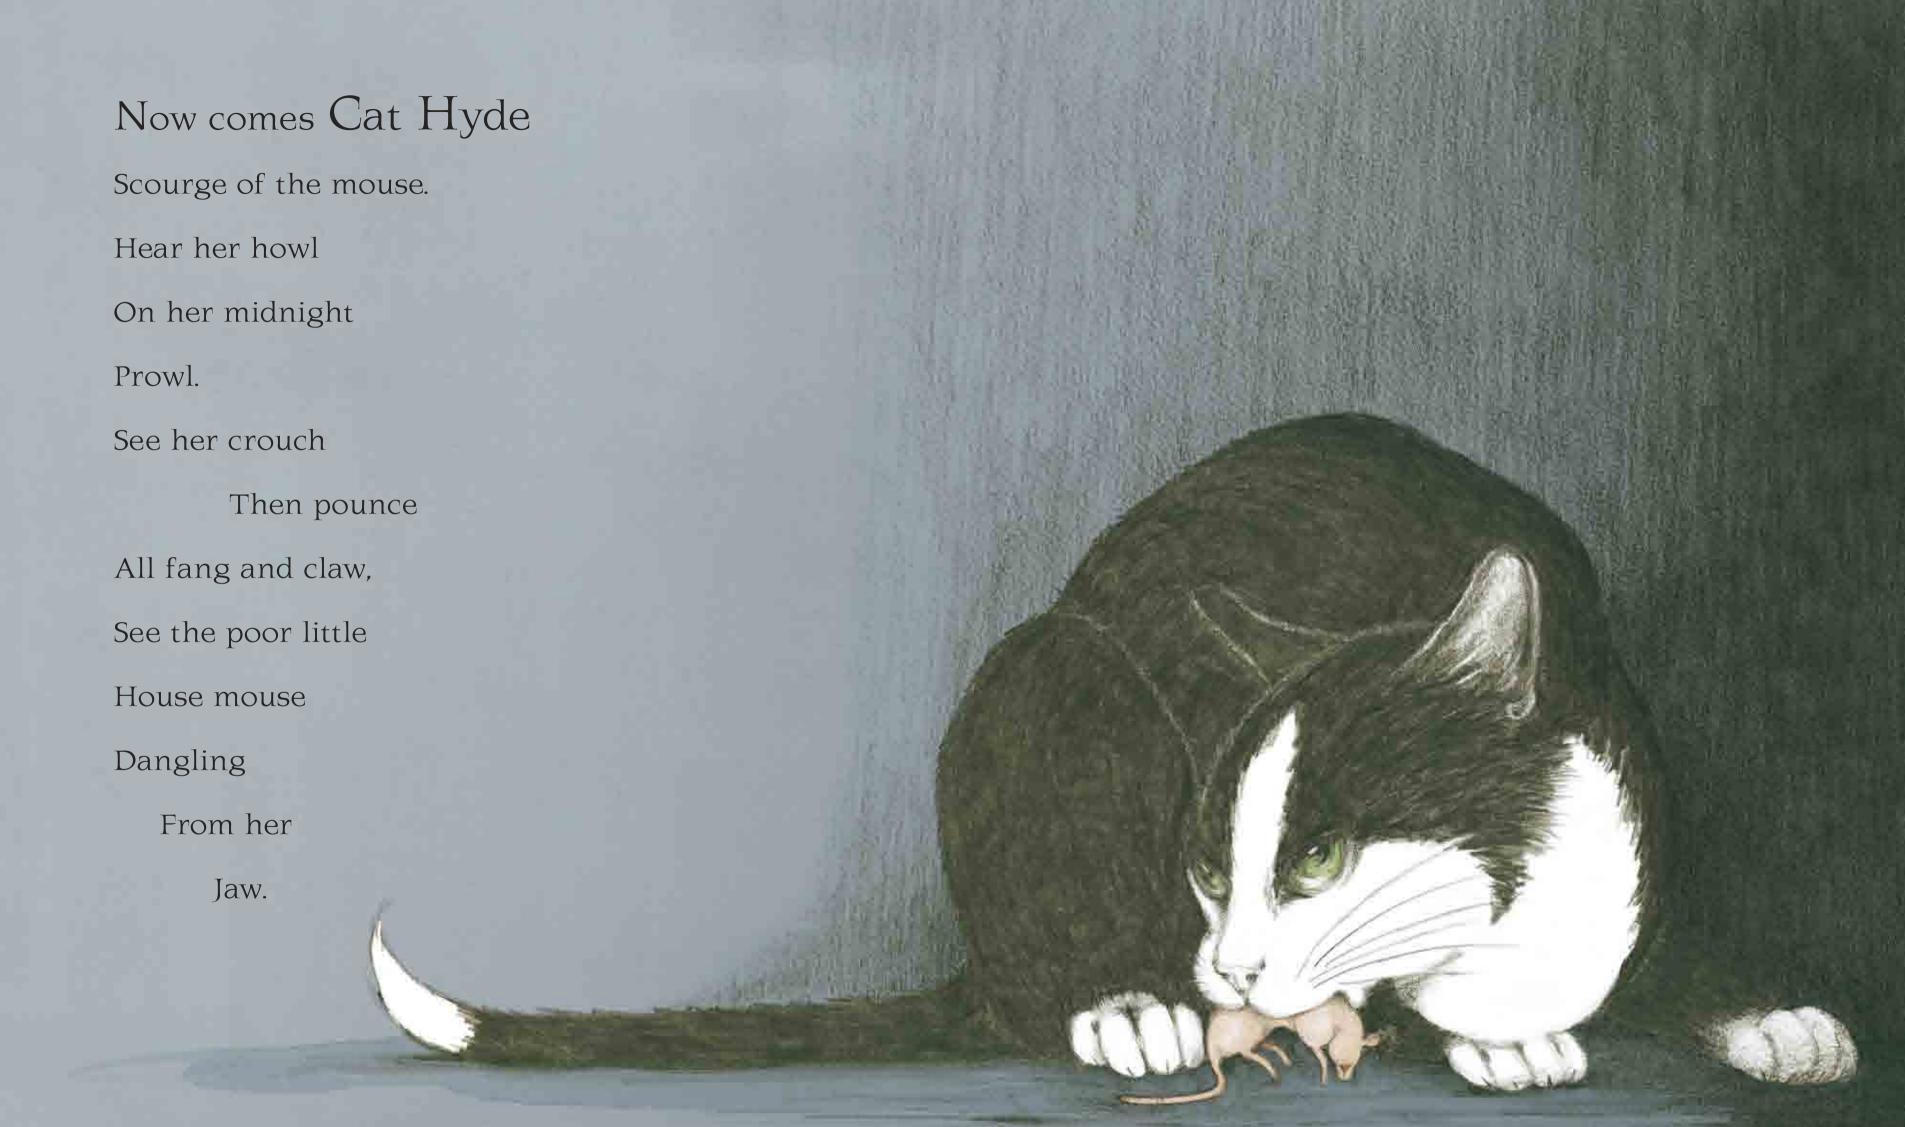

#### Now comes Cat Hyde

Ears pricked

Eyes wide.

Piercing

The dark

So stark

Scaring

Daring.

Oh she can outglare

The barefaced moon

The owl

Or the fox

In his lair.