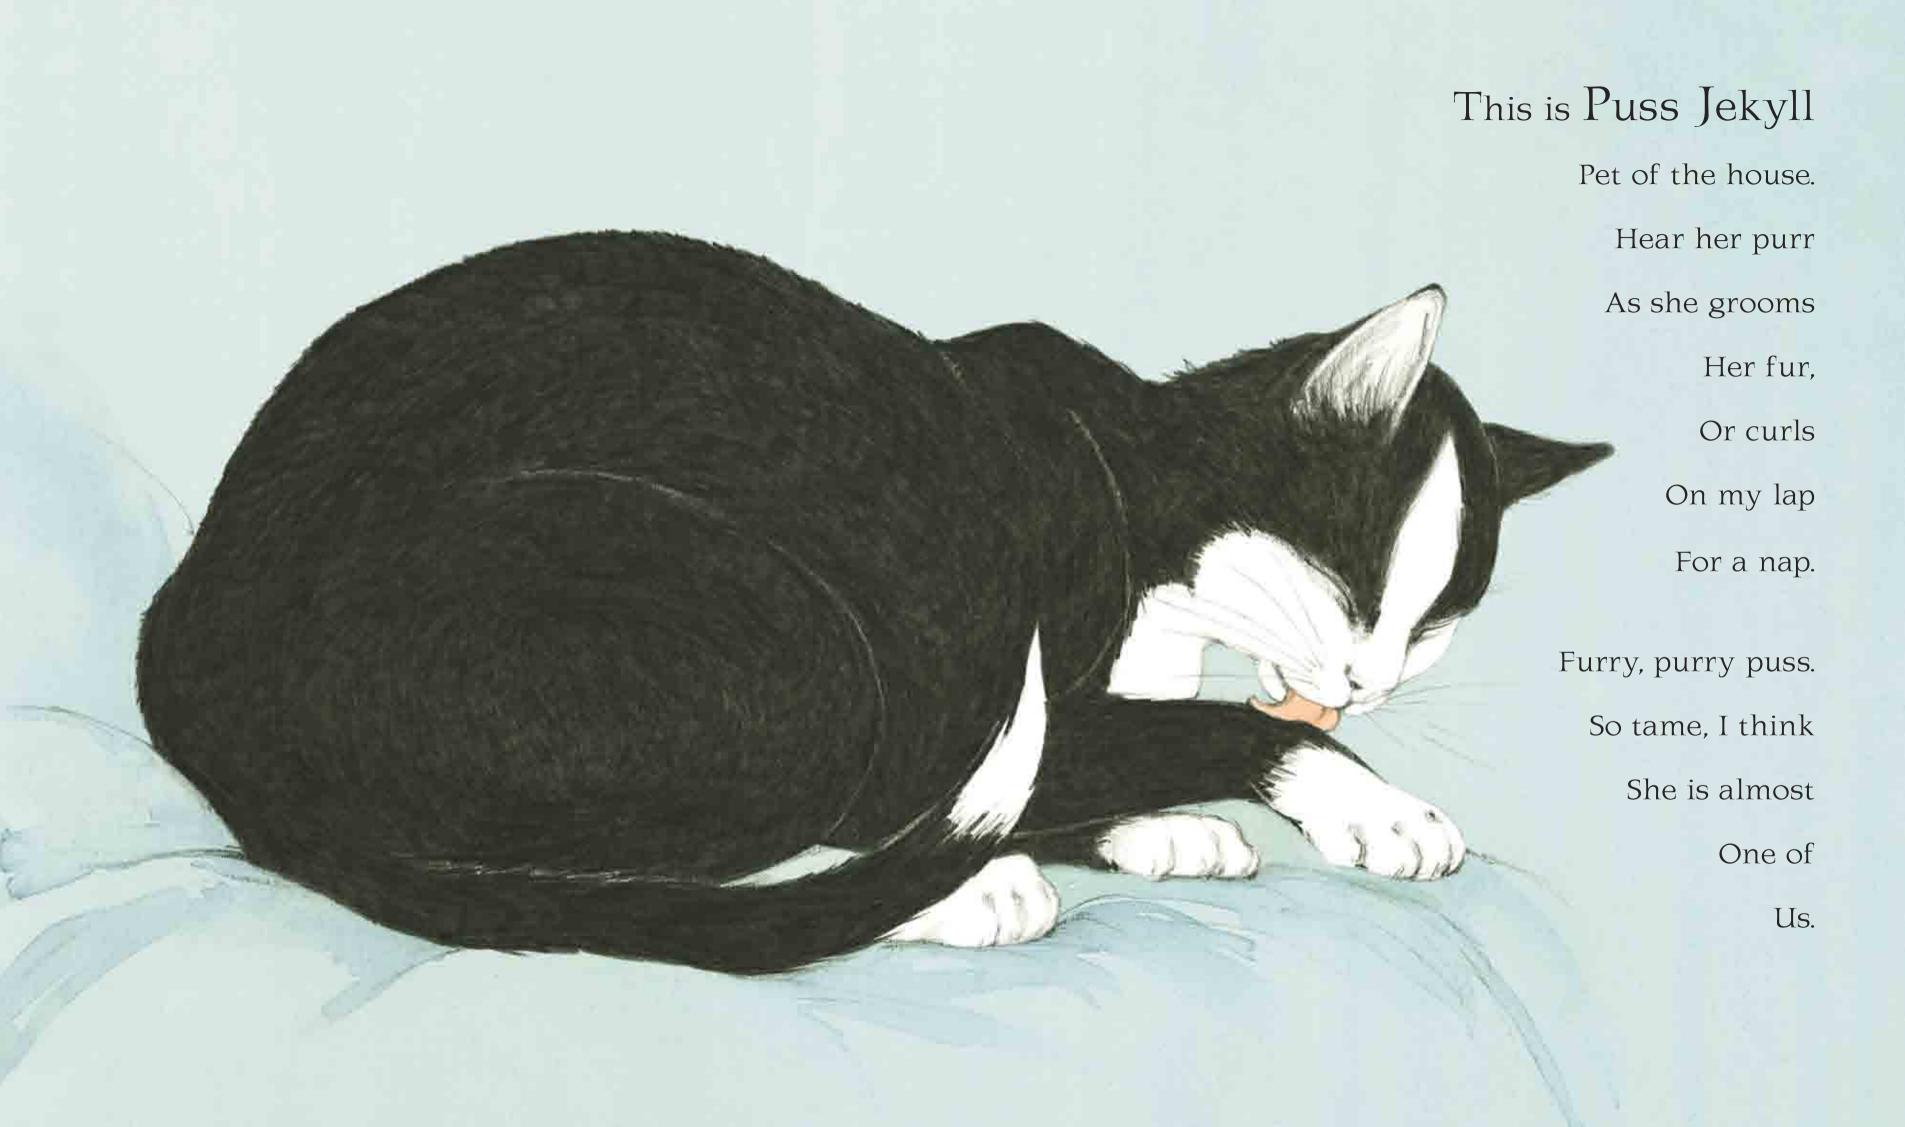

ondon NW5 2RZ

www.franceslincoln.com

All rights reserved

No part of this publication may be reproduced, stored in a retrieval system, or transmitted, in any form, or by any means, electrical, mechanical, photocopying, recording or otherwise without the prior written permission of the publisher or a licence permitting restricted copying.

In the United Kingdom such licences are issued by the Copyright Licensing Agency,
Saffron House, 6–10 Kirby Street, London EC1N 8TS.

A catalogue record for this book is available from the British Library.

ISBN 978-1-84780-369-6

Illustrated with pencil, watercolour and

Set in Latina MT Printed in [city, province, country] by [printer's name] in [month and year ex-works]

135798642

# Puss Jekyll Cat Hyde



Joyce Dunbar
Illustrated by Jill Barton









#### Now comes Cat Hyde

Ears pricked

Eyes wide.

Piercing

The dark

So stark

Scaring

Daring.

Oh she can outglare

The barefaced moon

The owl

Or the fox

In his lair.